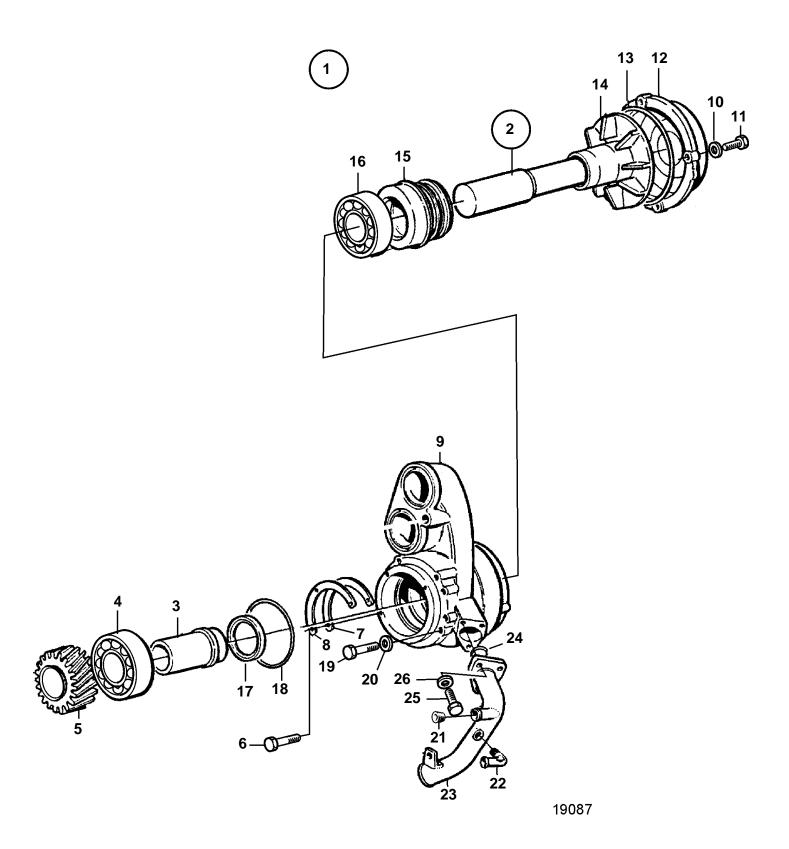

## TAD1030GE, TAD1031GE, TAD1032GE

| REF      | PART NO.           | QTY | DESCRIPTION    | SEE SEC. | NOTES                                                                                                         |
|----------|--------------------|-----|----------------|----------|---------------------------------------------------------------------------------------------------------------|
| 1        | 1675945            | 1   |                | 522 525. | SN-2100298820                                                                                                 |
| <u> </u> | 8149937            | 1   |                |          | SN2100298821-                                                                                                 |
|          | 20431484           | 1   |                |          |                                                                                                               |
|          | 3803537            | 1   |                |          |                                                                                                               |
| 2        | 3184813            | 1   |                |          | Included in repair kit 276936 for water pump 20431484.                                                        |
| 3        |                    | 1   |                |          | Included in repair kit 276936 for water pump 20431484.                                                        |
| 4        | 181286             | 1   | Ball bearing   |          | Included in repair kit 276936 for water pump 20431484.                                                        |
| 5        | 470265             | 1   | • Gear         |          |                                                                                                               |
|          | 0.404.00           |     | Bulletin 45-01 | 45-01-EN | Timing Gears, 71, 100, 121                                                                                    |
| 6        | 940100             |     | • Screw        |          | La abada dia assa sia bit 070000 fa assa tanan assa 00 404 40 4                                               |
| 7<br>8   | 1545359<br>1545358 | 1   |                |          | Included in repair kit 276936 for water pump 20431484. Included in repair kit 276936 for water pump 20431484. |
| 9        | 1343336            | 1   |                |          | included in repair kit 270930 for water pump 20431464.                                                        |
| 10       | 941906             | 4   |                |          | Included in repair kit 276936 for water pump 20431484.                                                        |
| 11       | 955513             | 4   |                |          | included in repair kit 270330 for water pump 20431404.                                                        |
| 12       | 469418             | 1   |                |          |                                                                                                               |
| 13       | 925262             | 1   |                |          | Included in repair kit 276936 for water pump 20431484.                                                        |
| 14       | 1675944            | 1   |                |          | Included in repair kit 276936 for water pump 20431484.                                                        |
| 15       | 1676561            | 1   | Sealing ring   |          | (1675943), Included in repair kit 276936 for water pump 20431484.                                             |
| 16       | 184831             | 1   | Ball bearing   |          | Included in repair kit 276936 for water pump 20431484.                                                        |
| 17       | 978293             | 1   |                |          | Included in repair kit 276936 for water pump 20431484.                                                        |
| 18       | 948980             | 1   |                |          | Included in repair kit 276936 for water pump 20431484.                                                        |
| 19       | 955542             | 4   |                |          |                                                                                                               |
| 20       | 942336             |     | Spring washer  |          |                                                                                                               |
| 21       | 479977             | 1   |                |          |                                                                                                               |
| 22       | 066064             | 1   |                |          |                                                                                                               |
| 23<br>24 | 866261<br>975673   | 1   |                |          | Included in repair kit 276936 for water pump 20431484.                                                        |
| 25       | 955525             |     | Screw          |          | included in repair kit 276936 for water pump 20431464.                                                        |
| 26       | 941907             |     | Spring washer  |          |                                                                                                               |
|          |                    |     |                |          |                                                                                                               |
|          |                    |     |                |          |                                                                                                               |